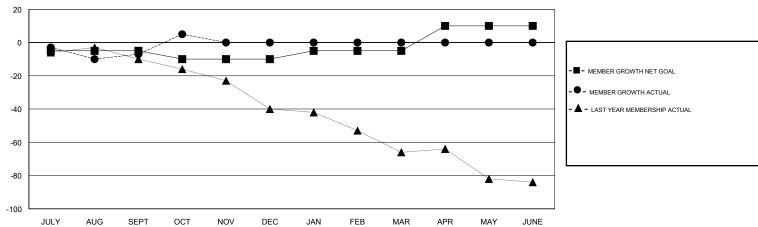

### GOALS AND ACTUAL MEMBERS CUMULATIVE

| DROPPED CLUBS: 1  DROPPED MEMBERS |    | 22 CLUBS OF 60 ADDED 1 OR MORE NEW MEMBERS | GENDER DISTRIBUTION  MALE 888 (73.03%)  FEMALE 328 (26.97%)  Women Percentage Fiscal Year Goal: 28% |  |  |
|-----------------------------------|----|--------------------------------------------|-----------------------------------------------------------------------------------------------------|--|--|
| DECEASED                          | 9  | CLICK HERE FOR CUMULATIVE  MEMBERSHIP DATA | TOTAL FAMILY UNIT MEMBERS                                                                           |  |  |
| CLUB CANCELLED                    | 0  |                                            | FAMILY MEMBERS PAYING HALF DUES                                                                     |  |  |
| OTHER                             | 30 |                                            |                                                                                                     |  |  |
| TOTAL                             | 39 |                                            |                                                                                                     |  |  |